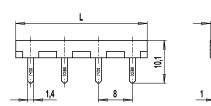

## General Information

| Pitch        | 8 mm                                 |
|--------------|--------------------------------------|
| No. of poles | 2 - 12                               |
| Usable with  | for alles types of series 302, 302-N |

## Part Numbers

| No. of poles | 302-J      | Length | PU  |
|--------------|------------|--------|-----|
| 2            | 12.451.302 | 15,00  | 100 |
| 3            | 13.451.302 | 23,00  | 100 |
| 4            | 14.451.302 | 31,00  | 100 |
| 5            | 15.451.302 | 39,00  | 100 |
| 6            | 16.451.302 | 47,00  | 100 |
| 7            | 17.451.302 | 55,00  | 50  |
| 8            | 18.451.302 | 63,00  | 50  |
| 9            | 19.451.302 | 71,00  | 50  |
| 10           | 20.451.302 | 79,00  | 50  |
| 11           | 21.451.302 | 87,00  | 50  |
| 12           | 22.451.302 | 95,00  | 50  |